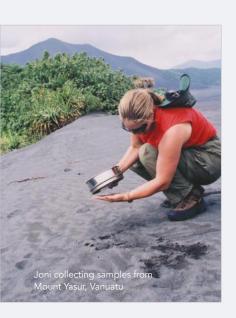

In the Vanuatu string of islands in the South Pacific, Joni worked with scientists and discovered naturally reoccurring resources proven to be beneficial to the skin.

Today, SeneGence products can be found in numerous countries around the world, helping to make skin healthier and more beautiful. Joni ventures to international destinations regularly and enjoys sharing SeneGence with everyone she meets while guiding them to be their most confident self with products that really work.