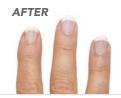

#### NailExtend \$45

0.25 fl oz / 7.39 mL

Keep your nails in top condition and help repair damage with this unique delivery system that utilizes effective ingredients to strengthen nails and stimulate growth. Continued use will help to guard nails from splitting and cracking and promote natural and healthy new nails. Use as a daily cuticle treatment on polished or natural nails.

Myristoyl Pentapeptide-17: Promotes keratin production and nail growth.

Vitamin B5: Moisturizes and helps maintain the health of nail bed

Glycerin: Helps strengthen nail and increases moisture.

Twice-daily use of NailExtend over an 8-week period