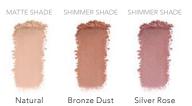

# Translucid Powder & Bronzer in Dispensing Brush \$50

0.2 oz / 6 g

This light powder blots shine and absorbs oil and perspiration with effortless application. The breathable finish protects without drying skin throughout the day. The Natural shade features color-matching technology to suit a variety of complexions.

#### Powder Collection

- Natural Powder
- · Bronze Dust Powder
- Silver Rose Powder

\$55