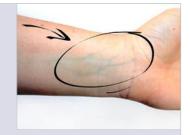

# FINDING YOUR UNDERTONE...

Take a close look at the veins on the underside of your wrist.

Are your veins blue or purple? If so, then you are cool, and will look good in MakeSense shades with pink or red undertones.

Are your veins green or olive? If yes, you are warm, and will look great in MakeSense shades with yellow undertones.

Can't tell? Then you are neutral.

$$(C) = cool (W) = warm (N) = neutral$$

A portion of the proceeds from the sale of each MakeSense
Original and Advanced Anti-Aging Foundation cosmetic product
benefits the nonprofit, The Make Sense Foundation®.