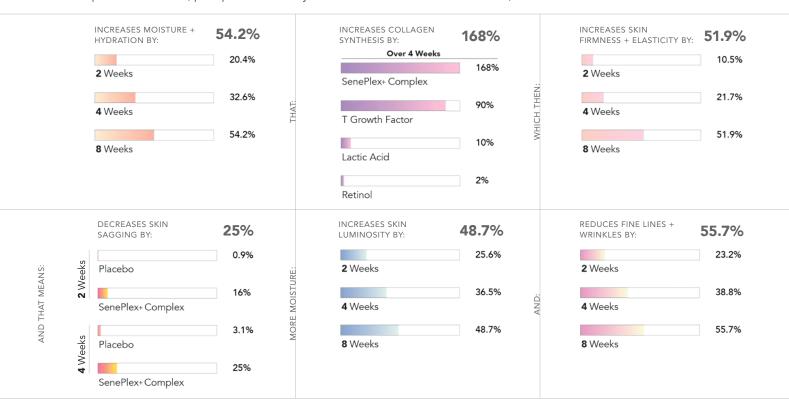

#### THE SCIENCE OF SENEDERM® & SENEPLEX+® COMPLEX

All SeneDerm, SeneDerm Solutions, and creamy SenseCosmetics contain SenePlex+, a kinetic enzyme that works to affect the way cells grow from the bottom layers of the skin to the top. SenePlex+ fights the signs of aging by supporting renewal of your skin cells an average of 23.3% more rapidly.

# Four to Eight Weeks to Revolutionary Results

Independent clinical test results of eight weeks of treatment with our proprietary formula, SenePlex+.

23.3% Increase in Cellular Renewal

Verified by an independent lab, clinical testing confirmed products with SenePlex+ are highly effective in increasing skin renewal, and regular use results in remarkable improvements to skin, including: **Skin smoothness increased by 45%. Almost 33% more individuals with sensitive skin were able to use SeneDerm SkinCare without irritation.** 

The active enzymes in the advanced anti-aging delivery systems of **SenePlex+** work to eliminate dead skin and produce healthier, plumper cells as they move to the surface of the skin. That, in turn: