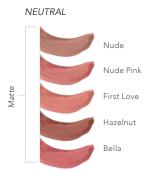

| ☐ Almond ☐ Beige Chiffon                                                                                                        | ☐ Truffle<br>\$40 ☐ Hydrating Facial Serum Mist                                                                                                      | <ul><li>☐ Rustic Brown</li><li>☐ Sandstone Pearl</li><li>☐ Silver Violet</li></ul>                                                                                                                                          | \$28 LashSense VolumeIntense Mascara                                                                                  |
|---------------------------------------------------------------------------------------------------------------------------------|------------------------------------------------------------------------------------------------------------------------------------------------------|-----------------------------------------------------------------------------------------------------------------------------------------------------------------------------------------------------------------------------|-----------------------------------------------------------------------------------------------------------------------|
| <ul><li>□ Café Au Lait</li><li>□ Cinnamon</li></ul>                                                                             | \$25 Concealer/Blender                                                                                                                               | ☐ Silver violet ☐ Smoked Topaz                                                                                                                                                                                              | <ul><li>□ Black</li><li>□ Black Brown</li></ul>                                                                       |
| <ul><li>☐ Creme Beige</li><li>☐ Coffee</li><li>☐ Deep Caramel</li><li>☐ Dewy</li></ul>                                          | ☐ Deep☐ Green☐ Light☐ Medium☐ White                                                                                                                  | ☐ Snow ☐ Whisper Pink  \$22 ShadowSense Shimmer Eyeshadow                                                                                                                                                                   | \$28 LashSense VolumeIntense Waterproof Mascara Black Black Black                                                     |
| ☐ Fawn ☐ Golden Tan ☐ Ivory ☐ Porcelain ☐ Suede ☐ Tan ☐ Truffle  \$60 MakeSense Advanced Anti-Aging Foundation ☐ Adobe ☐ Almond | \$30 BlushSense Cream Blush  Bronze Cherry Chocolate Cherry Pink Berry Pouty Pink Terra Cotta Toasted Rose  \$50 Translucid Powder Brush Bronze Dust | □ Candied Cocoa Shimmer □ Copper Rose Shimmer □ Moca Java Shimmer □ Pink Opal Shimmer □ Rose Gold Glitter □ Sandstone Pearl Shimmer □ Silver Shimmer □ Smoked Topaz Shimmer  \$25 EyeSense Liquid Eye Liner □ Black □ Black | \$22 LinerSense Lip Liner  Berry Blu-Red Cocoa Neutral Persimmon Terra Cotta  \$20 Moisturizing Lip Balm Barely Berry |
| <ul><li>□ Beige Chiffon</li><li>□ Café Au Lait</li></ul>                                                                        | <ul><li>□ Natural</li><li>□ Silver Rose</li></ul>                                                                                                    | \$25 EyeSense Eye Liner Pencil                                                                                                                                                                                              | ☐ Blush Pink<br>\$25 ☐ LipSmooth Conditioning                                                                         |
| Cinnamon Coffee Creme Beige Deep Caramel Dewy Fawn Golden Tan Ivory Porcelain Suede                                             | \$22 ShadowSense Matte Eyeshadow  Amethyst  Candlelight  Denim  Garnet  Granite  Moca Java  Mulberry                                                 | □ Black □ Black Brown □ Navy □ Golden Shimmer  \$20 BrowSense Liquid Brow Color □ Auburn □ Dark □ Light □ Taupe                                                                                                             | Polish  LIPSENSE  \$25 Lip Color  Apple Cider  Aussie Rose  B. Ruby Beige Champagne Bella Blackberry                  |
| ☐ Tan                                                                                                                           | <ul><li>□ Onyx</li><li>□ Pink Frost</li></ul>                                                                                                        | \$24 □ UnderSense 3-in-1<br>Maximizing Lash Primer                                                                                                                                                                          | <ul><li>□ Blu-Red</li><li>□ Bombshell</li></ul>                                                                       |

|   | Cappuccino              |        | Purple Reign                          | \$45 ☐ SeneSun SPF 30 SunScreen                 | \$50 □       | Abundance Rollerball            |
|---|-------------------------|--------|---------------------------------------|-------------------------------------------------|--------------|---------------------------------|
|   | Caramel Apple           |        | Razzberry                             |                                                 |              | Travel Trio                     |
|   | Caramel Latte           |        | Roseberry                             | HAIRCOVERY HAIRCARE                             | COLL         | ECTIONS                         |
|   | Cocoa                   |        | Samon                                 | \$40 □ Moisturizing & Shine                     |              |                                 |
|   | Dark Pink               |        | Sassy Z                               | Enhancing Conditioner                           | \$190        |                                 |
|   | Dawn Rising             |        | Sheer Berry                           | \$60 □ Strengthening &                          | \$104        | Collection  ☐ SeneGence for Men |
|   | Fire 'n Ice             |        | Strawberry Shortcake Summer Sunset    | Thickening Hair Serum                           | \$104        | Collection                      |
|   | Fire Opal<br>First Love |        |                                       | \$40 ☐ Thickening & Volumizing                  | \$55         | ☐ LipSense Lip Collection       |
|   | Fleur De Lisa           |        | Violette                              | Shampoo                                         | \$130        | ☐ SeneGence Spa                 |
|   | Fly Girl                |        | violette                              | \$30 □ Thickening & Volumizing                  | Ψ.00         | Collection                      |
|   | Goddess                 | \$20 G | oss                                   | Holding Spray                                   | \$265        | ☐ SeneDerm Advanced             |
|   | Hazelnut                |        | Bougainvillea                         | \$14 □ Thickening & Volumizing                  |              | Anti-Aging Collection           |
|   | Heartbreaker            |        | Glossy                                | Holding Spray Mini                              | \$105        | ☐ SeneDerm BodyCare             |
|   | Honey Rose              |        | Gold Glitter                          | SENEDERM BODYCARE                               |              | Collection                      |
| П | Kiss For A Cause        |        | Matte                                 |                                                 | \$95         | ☐ SeneDerm SunCare              |
|   | Kiss Me Katie           |        | Opal                                  | \$30 □ Body Cream                               | <b>#</b> 400 | Collection                      |
|   | Lexie Bear-y            |        |                                       | \$20 □ Body Wash                                | \$120        | ☐ MakeSense Original            |
|   | Luv it                  |        | Pearl                                 | \$20 □ Body Scrub                               | \$140        | Collection  MakeSense Advanced  |
|   | Mauve Ice               |        | Pink Glitter                          | \$45 □ Body Lotion                              | \$140        | Anti-Aging Collection           |
|   | Mulled Wine             |        | Pink Sand                             | \$50 □ Detoxifying Mask                         | \$170        | 5 5                             |
|   | Napa                    |        | Rose                                  | \$20 □ Hand Cream                               | ΨΙΙΟ         | Collection                      |
|   | Nude                    |        | Sand<br>Silver Glitter                | SENEGENCE SPA COLLECTION                        | \$150        | ☐ SeneDerm Powder               |
|   | Nude Pink               | Ш      | Silver Giftter                        | \$35 □ Renewing & Brightening                   |              | Collection                      |
|   | Nutmeg                  | \$22 □ | Diamond Kiss Gloss                    | Hand Cream                                      |              |                                 |
|   | Persimmon               | Re     | emovers                               | \$55 □ Golden Radiance                          |              |                                 |
|   | Pink Champagne          |        | Ooops! Remover                        | Peel-Off Mask Collection                        |              |                                 |
|   | Plum                    |        | Brush Cleaner                         | \$40 □ Heel & Elbow                             |              |                                 |
|   | Plum Pretty             | \$20 □ | Fooops! Liquid Remover                | Softening Cream                                 |              |                                 |
|   | Plumeria                | \$20 □ | Fooops! Removing Wipes                | ABUNDANCE PARFUMS                               |              |                                 |
|   | Pomegranate             | SENE   | DERM SUNCARE                          | \$50 \super Abundance Fresh                     |              |                                 |
|   | Praline Rose            | ¢=0 □  | Salf Tanaina Brannina                 | \$50 ☐ Abundance Fresh<br>\$50 ☐ Abundance Lush |              |                                 |
|   | Precious Topaz          |        | Self-Tanning Bronzing<br>Coconut Milk | \$50 ☐ Abundance Bloom                          |              |                                 |
|   |                         |        | COCOTTAL TYTTIK                       | #30 - Abditablice bloom                         |              |                                 |