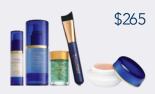

### Advanced Anti-Aging Collection

- Foundation Shade
- Pearlizer
- · Fooops! Color Remover

\$170