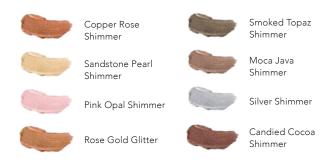

#### **Shimmer Eyeshadow \$22**

0.2 fl oz / 5.9 mL

Add the perfect touch of luster to your lids with longlasting, luminous color. Shimmer shades perfectly coordinate with the ShadowSense matte collection.

| ☐ Almond ☐ Beige Chiffon                                                                                                        | ☐ Truffle<br>\$40 ☐ Hydrating Facial Serum Mist                                                                                                      | <ul><li>☐ Rustic Brown</li><li>☐ Sandstone Pearl</li><li>☐ Silver Violet</li></ul>                                                                                                                                          | \$28 LashSense VolumeIntense Mascara                                                                                  |
|---------------------------------------------------------------------------------------------------------------------------------|------------------------------------------------------------------------------------------------------------------------------------------------------|-----------------------------------------------------------------------------------------------------------------------------------------------------------------------------------------------------------------------------|-----------------------------------------------------------------------------------------------------------------------|
| <ul><li>□ Café Au Lait</li><li>□ Cinnamon</li></ul>                                                                             | \$25 Concealer/Blender                                                                                                                               | ☐ Silver violet ☐ Smoked Topaz                                                                                                                                                                                              | <ul><li>□ Black</li><li>□ Black Brown</li></ul>                                                                       |
| <ul><li>☐ Creme Beige</li><li>☐ Coffee</li><li>☐ Deep Caramel</li><li>☐ Dewy</li></ul>                                          | ☐ Deep☐ Green☐ Light☐ Medium☐ White                                                                                                                  | ☐ Snow ☐ Whisper Pink  \$22 ShadowSense Shimmer Eyeshadow                                                                                                                                                                   | \$28 LashSense VolumeIntense Waterproof Mascara Black Black Black                                                     |
| ☐ Fawn ☐ Golden Tan ☐ Ivory ☐ Porcelain ☐ Suede ☐ Tan ☐ Truffle  \$60 MakeSense Advanced Anti-Aging Foundation ☐ Adobe ☐ Almond | \$30 BlushSense Cream Blush  Bronze Cherry Chocolate Cherry Pink Berry Pouty Pink Terra Cotta Toasted Rose  \$50 Translucid Powder Brush Bronze Dust | □ Candied Cocoa Shimmer □ Copper Rose Shimmer □ Moca Java Shimmer □ Pink Opal Shimmer □ Rose Gold Glitter □ Sandstone Pearl Shimmer □ Silver Shimmer □ Smoked Topaz Shimmer  \$25 EyeSense Liquid Eye Liner □ Black □ Black | \$22 LinerSense Lip Liner  Berry Blu-Red Cocoa Neutral Persimmon Terra Cotta  \$20 Moisturizing Lip Balm Barely Berry |
| <ul><li>□ Beige Chiffon</li><li>□ Café Au Lait</li></ul>                                                                        | <ul><li>□ Natural</li><li>□ Silver Rose</li></ul>                                                                                                    | \$25 EyeSense Eye Liner Pencil                                                                                                                                                                                              | ☐ Blush Pink<br>\$25 ☐ LipSmooth Conditioning                                                                         |
| Cinnamon Coffee Creme Beige Deep Caramel Dewy Fawn Golden Tan Ivory Porcelain Suede                                             | \$22 ShadowSense Matte Eyeshadow  Amethyst  Candlelight  Denim  Garnet  Granite  Moca Java  Mulberry                                                 | □ Black □ Black Brown □ Navy □ Golden Shimmer  \$20 BrowSense Liquid Brow Color □ Auburn □ Dark □ Light □ Taupe                                                                                                             | Polish  LIPSENSE  \$25 Lip Color  Apple Cider  Aussie Rose  B. Ruby Beige Champagne Bella Blackberry                  |
| ☐ Tan                                                                                                                           | <ul><li>□ Onyx</li><li>□ Pink Frost</li></ul>                                                                                                        | \$24 □ UnderSense 3-in-1<br>Maximizing Lash Primer                                                                                                                                                                          | <ul><li>□ Blu-Red</li><li>□ Bombshell</li></ul>                                                                       |