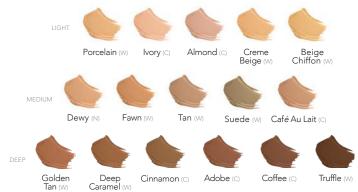

#### **Original Foundation \$50**

1 fl oz / 30 mL

This oil-free, water-resistant, and long-lasting liquid foundation can be used on any skin type and provides anti-aging and healthy skin benefits. Each shade can be used on a multitude of skin tones as it adapts to your skin pigmentation.

#### **Advanced Anti-Aging Foundation \$60**

1 fl oz / 30 mL

This powerful, creamy foundation is full of protective ingredients that help prevent damage to skin and contains SeneShield™ for defense against environmental hazards. Blended with moisturizers, vitamins, and minerals, this water-resistant skin care must-have includes long-lasting color pigments that adjust to a wide range of skin tones to keep you looking beautiful and staying that way.