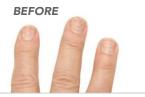

#### NailExtend \$45

0.25 fl oz / 7.39 mL

Keep your nails in top condition and help repair damage with this unique delivery system that utilizes effective ingredients to strengthen nails and stimulate growth. Continued use will help to guard nails from splitting and cracking and promote natural and healthy new nails. Use as a daily cuticle treatment on polished or natural nails.

Myristoyl Pentapeptide-17: Promotes keratin production and nail growth.

Vitamin B5: Moisturizes and helps maintain the health of nail bed

Glycerin: Helps strengthen nail and increases moisture.

Twice-daily use of NailExtend over an 8-week period