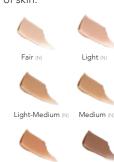

# FINDING YOUR UNDERTONE...

Take a close look at the veins on the underside of your wrist.

Are your veins blue or purple? If so, then you are cool, and will look good in MakeSense shades with pink or red undertones.

Are your veins green or olive? If yes, you are warm, and will look great in MakeSense shades with yellow undertones.

Can't tell? Then you are neutral.

$$(C) = cool (W) = warm (N) = neutral$$

A portion of the proceeds from the sale of each MakeSense
Original and Advanced Anti-Aging Foundation cosmetic product
benefits the nonprofit, The Make Sense Foundation®.