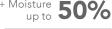

#### Visibly increases lip volume

+ Fullness up to 20% + Moisture 50%

The majority of test volunteers experienced at least a 10% **increase** in lip volume while those with the thinnest lips experienced up to a remarkable 20% lip volume increase.