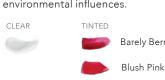

Coconut Oil: Provides nourishing moisture to improve dry, cracked skin.

Cocoa & Shea Butters: Soften the skin and protect from environmental influences.

Barely Berry

Blu-Red