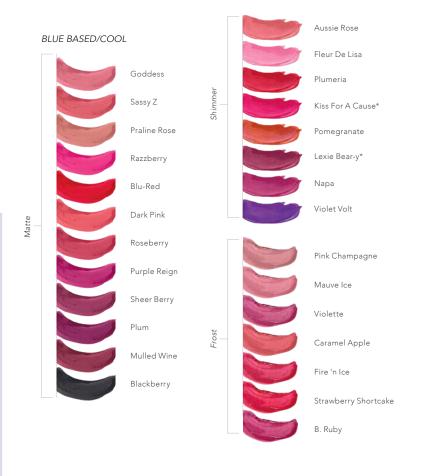

# FINDING YOUR UNDERTONE...

Take a close look at the veins on the underside of your wrist.

Are your veins blue or purple? If so, then you are cool, and will look good in MakeSense shades with pink or red undertones.

Are your veins green or olive? If yes, you are warm, and will look great in MakeSense shades with yellow undertones.

Can't tell? Then you are neutral.

$$(C) = cool (W) = warm (N) = neutral$$

A portion of the proceeds from the sale of each MakeSense
Original and Advanced Anti-Aging Foundation cosmetic product
benefits the nonprofit, The Make Sense Foundation®.

| ☐ Almond ☐ Beige Chiffon                                                                                                        | ☐ Truffle<br>\$40 ☐ Hydrating Facial Serum Mist                                                                                                      | <ul><li>☐ Rustic Brown</li><li>☐ Sandstone Pearl</li><li>☐ Silver Violet</li></ul>                                                                                                                                          | \$28 LashSense VolumeIntense Mascara                                                                                  |
|---------------------------------------------------------------------------------------------------------------------------------|------------------------------------------------------------------------------------------------------------------------------------------------------|-----------------------------------------------------------------------------------------------------------------------------------------------------------------------------------------------------------------------------|-----------------------------------------------------------------------------------------------------------------------|
| <ul><li>□ Café Au Lait</li><li>□ Cinnamon</li></ul>                                                                             | \$25 Concealer/Blender                                                                                                                               | ☐ Silver violet ☐ Smoked Topaz                                                                                                                                                                                              | <ul><li>□ Black</li><li>□ Black Brown</li></ul>                                                                       |
| <ul><li>☐ Creme Beige</li><li>☐ Coffee</li><li>☐ Deep Caramel</li><li>☐ Dewy</li></ul>                                          | ☐ Deep☐ Green☐ Light☐ Medium☐ White                                                                                                                  | ☐ Snow ☐ Whisper Pink  \$22 ShadowSense Shimmer Eyeshadow                                                                                                                                                                   | \$28 LashSense VolumeIntense Waterproof Mascara Black Black Black                                                     |
| ☐ Fawn ☐ Golden Tan ☐ Ivory ☐ Porcelain ☐ Suede ☐ Tan ☐ Truffle  \$60 MakeSense Advanced Anti-Aging Foundation ☐ Adobe ☐ Almond | \$30 BlushSense Cream Blush  Bronze Cherry Chocolate Cherry Pink Berry Pouty Pink Terra Cotta Toasted Rose  \$50 Translucid Powder Brush Bronze Dust | □ Candied Cocoa Shimmer □ Copper Rose Shimmer □ Moca Java Shimmer □ Pink Opal Shimmer □ Rose Gold Glitter □ Sandstone Pearl Shimmer □ Silver Shimmer □ Smoked Topaz Shimmer  \$25 EyeSense Liquid Eye Liner □ Black □ Black | \$22 LinerSense Lip Liner  Berry Blu-Red Cocoa Neutral Persimmon Terra Cotta  \$20 Moisturizing Lip Balm Barely Berry |
| <ul><li>□ Beige Chiffon</li><li>□ Café Au Lait</li></ul>                                                                        | <ul><li>□ Natural</li><li>□ Silver Rose</li></ul>                                                                                                    | \$25 EyeSense Eye Liner Pencil                                                                                                                                                                                              | ☐ Blush Pink<br>\$25 ☐ LipSmooth Conditioning                                                                         |
| Cinnamon Coffee Creme Beige Deep Caramel Dewy Fawn Golden Tan Ivory Porcelain Suede                                             | \$22 ShadowSense Matte Eyeshadow  Amethyst  Candlelight  Denim  Garnet  Granite  Moca Java  Mulberry                                                 | □ Black □ Black Brown □ Navy □ Golden Shimmer  \$20 BrowSense Liquid Brow Color □ Auburn □ Dark □ Light □ Taupe                                                                                                             | Polish  LIPSENSE  \$25 Lip Color  Apple Cider  Aussie Rose  B. Ruby Beige Champagne Bella Blackberry                  |
| ☐ Tan                                                                                                                           | <ul><li>□ Onyx</li><li>□ Pink Frost</li></ul>                                                                                                        | \$24 □ UnderSense 3-in-1<br>Maximizing Lash Primer                                                                                                                                                                          | <ul><li>□ Blu-Red</li><li>□ Bombshell</li></ul>                                                                       |

|   | Cappuccino              |        | Purple Reign                          | \$45 ☐ SeneSun SPF 30 SunScreen                 | \$50 □       | Abundance Rollerball            |
|---|-------------------------|--------|---------------------------------------|-------------------------------------------------|--------------|---------------------------------|
|   | Caramel Apple           |        | Razzberry                             |                                                 |              | Travel Trio                     |
|   | Caramel Latte           |        | Roseberry                             | HAIRCOVERY HAIRCARE                             | COLL         | ECTIONS                         |
|   | Cocoa                   |        | Samon                                 | \$40 □ Moisturizing & Shine                     |              |                                 |
|   | Dark Pink               |        | Sassy Z                               | Enhancing Conditioner                           | \$190        |                                 |
|   | Dawn Rising             |        | Sheer Berry                           | \$60 □ Strengthening &                          | \$104        | Collection  ☐ SeneGence for Men |
|   | Fire 'n Ice             |        | Strawberry Shortcake Summer Sunset    | Thickening Hair Serum                           | \$104        | Collection                      |
|   | Fire Opal<br>First Love |        |                                       | \$40 ☐ Thickening & Volumizing                  | \$55         | ☐ LipSense Lip Collection       |
|   | Fleur De Lisa           |        | Violette                              | Shampoo                                         | \$130        | ☐ SeneGence Spa                 |
|   | Fly Girl                |        | violette                              | \$30 □ Thickening & Volumizing                  | Ψ.00         | Collection                      |
|   | Goddess                 | \$20 G | oss                                   | Holding Spray                                   | \$265        | ☐ SeneDerm Advanced             |
|   | Hazelnut                |        | Bougainvillea                         | \$14 □ Thickening & Volumizing                  |              | Anti-Aging Collection           |
|   | Heartbreaker            |        | Glossy                                | Holding Spray Mini                              | \$105        | ☐ SeneDerm BodyCare             |
|   | Honey Rose              |        | Gold Glitter                          | SENEDERM BODYCARE                               |              | Collection                      |
| П | Kiss For A Cause        |        | Matte                                 |                                                 | \$95         | ☐ SeneDerm SunCare              |
|   | Kiss Me Katie           |        | Opal                                  | \$30 □ Body Cream                               | <b>#</b> 400 | Collection                      |
|   | Lexie Bear-y            |        |                                       | \$20 □ Body Wash                                | \$120        | ☐ MakeSense Original            |
|   | Luv it                  |        | Pearl                                 | \$20 □ Body Scrub                               | \$140        | Collection  MakeSense Advanced  |
|   | Mauve Ice               |        | Pink Glitter                          | \$45 □ Body Lotion                              | \$140        | Anti-Aging Collection           |
|   | Mulled Wine             |        | Pink Sand                             | \$50 □ Detoxifying Mask                         | \$170        | 5 5                             |
|   | Napa                    |        | Rose                                  | \$20 □ Hand Cream                               | ΨΙΙΟ         | Collection                      |
|   | Nude                    |        | Sand<br>Silver Glitter                | SENEGENCE SPA COLLECTION                        | \$150        | ☐ SeneDerm Powder               |
|   | Nude Pink               | Ш      | Silver Giftter                        | \$35 □ Renewing & Brightening                   |              | Collection                      |
|   | Nutmeg                  | \$22 □ | Diamond Kiss Gloss                    | Hand Cream                                      |              |                                 |
|   | Persimmon               | Re     | emovers                               | \$55 □ Golden Radiance                          |              |                                 |
|   | Pink Champagne          |        | Ooops! Remover                        | Peel-Off Mask Collection                        |              |                                 |
|   | Plum                    |        | Brush Cleaner                         | \$40 □ Heel & Elbow                             |              |                                 |
|   | Plum Pretty             | \$20 □ | Fooops! Liquid Remover                | Softening Cream                                 |              |                                 |
|   | Plumeria                | \$20 □ | Fooops! Removing Wipes                | ABUNDANCE PARFUMS                               |              |                                 |
|   | Pomegranate             | SENE   | DERM SUNCARE                          | \$50 \super Abundance Fresh                     |              |                                 |
|   | Praline Rose            | ¢=0 □  | Salf Tanaina Brannina                 | \$50 ☐ Abundance Fresh<br>\$50 ☐ Abundance Lush |              |                                 |
|   | Precious Topaz          |        | Self-Tanning Bronzing<br>Coconut Milk | \$50 ☐ Abundance Bloom                          |              |                                 |
|   |                         |        | COCOTTAL TYTTIK                       | #30 - Abditablice bloom                         |              |                                 |