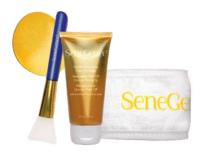

#### Golden Radiance Peel-Off Mask

Mask Collection with Applicator and Headband \$55

2 fl oz / 59 mL

Infused with pure colloidal gold and soothing botanicals, this mask works to firm, soften, and moisturize skin. It gently peels off to reveal a more radiant, youthful-looking complexion with improved clarity, texture, and luminosity.

**Colloidal Gold:** Helps improve skin's firmness.

Lavender Extract: Soothes and calms skin

**Caffeine:** An antioxidant helps to energize the skin.

Ask your Distributor about the Golden Radiance Peel-Off Mask Collection.