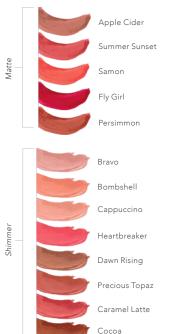

#### YELLOW-BASED Persimmon Terra Cotta Cocoa BLUE-BASED Neutral Berry

Lip Smooth

| ☐ Almond ☐ Beige Chiffon                                                                                                        | ☐ Truffle<br>\$40 ☐ Hydrating Facial Serum Mist                                                                                                      | <ul><li>☐ Rustic Brown</li><li>☐ Sandstone Pearl</li><li>☐ Silver Violet</li></ul>                                                                                                                                          | \$28 LashSense VolumeIntense Mascara                                                                                  |
|---------------------------------------------------------------------------------------------------------------------------------|------------------------------------------------------------------------------------------------------------------------------------------------------|-----------------------------------------------------------------------------------------------------------------------------------------------------------------------------------------------------------------------------|-----------------------------------------------------------------------------------------------------------------------|
| <ul><li>□ Café Au Lait</li><li>□ Cinnamon</li></ul>                                                                             | \$25 Concealer/Blender                                                                                                                               | ☐ Silver violet ☐ Smoked Topaz                                                                                                                                                                                              | <ul><li>□ Black</li><li>□ Black Brown</li></ul>                                                                       |
| <ul><li>☐ Creme Beige</li><li>☐ Coffee</li><li>☐ Deep Caramel</li><li>☐ Dewy</li></ul>                                          | ☐ Deep☐ Green☐ Light☐ Medium☐ White                                                                                                                  | ☐ Snow ☐ Whisper Pink  \$22 ShadowSense Shimmer Eyeshadow                                                                                                                                                                   | \$28 LashSense VolumeIntense Waterproof Mascara Black Black Black                                                     |
| ☐ Fawn ☐ Golden Tan ☐ Ivory ☐ Porcelain ☐ Suede ☐ Tan ☐ Truffle  \$60 MakeSense Advanced Anti-Aging Foundation ☐ Adobe ☐ Almond | \$30 BlushSense Cream Blush  Bronze Cherry Chocolate Cherry Pink Berry Pouty Pink Terra Cotta Toasted Rose  \$50 Translucid Powder Brush Bronze Dust | □ Candied Cocoa Shimmer □ Copper Rose Shimmer □ Moca Java Shimmer □ Pink Opal Shimmer □ Rose Gold Glitter □ Sandstone Pearl Shimmer □ Silver Shimmer □ Smoked Topaz Shimmer  \$25 EyeSense Liquid Eye Liner □ Black □ Black | \$22 LinerSense Lip Liner  Berry Blu-Red Cocoa Neutral Persimmon Terra Cotta  \$20 Moisturizing Lip Balm Barely Berry |
| <ul><li>□ Beige Chiffon</li><li>□ Café Au Lait</li></ul>                                                                        | <ul><li>□ Natural</li><li>□ Silver Rose</li></ul>                                                                                                    | \$25 EyeSense Eye Liner Pencil                                                                                                                                                                                              | ☐ Blush Pink<br>\$25 ☐ LipSmooth Conditioning                                                                         |
| Cinnamon Coffee Creme Beige Deep Caramel Dewy Fawn Golden Tan Ivory Porcelain Suede                                             | \$22 ShadowSense Matte Eyeshadow  Amethyst  Candlelight  Denim  Garnet  Granite  Moca Java  Mulberry                                                 | □ Black □ Black Brown □ Navy □ Golden Shimmer  \$20 BrowSense Liquid Brow Color □ Auburn □ Dark □ Light □ Taupe                                                                                                             | Polish  LIPSENSE  \$25 Lip Color  Apple Cider  Aussie Rose  B. Ruby Beige Champagne Bella Blackberry                  |
| ☐ Tan                                                                                                                           | <ul><li>□ Onyx</li><li>□ Pink Frost</li></ul>                                                                                                        | \$24 □ UnderSense 3-in-1<br>Maximizing Lash Primer                                                                                                                                                                          | <ul><li>□ Blu-Red</li><li>□ Bombshell</li></ul>                                                                       |

|   | Cappuccino              |        | Purple Reign                          | \$45 ☐ SeneSun SPF 30 SunScreen                 | \$50 □       | Abundance Rollerball            |
|---|-------------------------|--------|---------------------------------------|-------------------------------------------------|--------------|---------------------------------|
|   | Caramel Apple           |        | Razzberry                             |                                                 |              | Travel Trio                     |
|   | Caramel Latte           |        | Roseberry                             | HAIRCOVERY HAIRCARE                             | COLL         | ECTIONS                         |
|   | Cocoa                   |        | Samon                                 | \$40 □ Moisturizing & Shine                     |              |                                 |
|   | Dark Pink               |        | Sassy Z                               | Enhancing Conditioner                           | \$190        |                                 |
|   | Dawn Rising             |        | Sheer Berry                           | \$60 □ Strengthening &                          | \$104        | Collection  ☐ SeneGence for Men |
|   | Fire 'n Ice             |        | Strawberry Shortcake Summer Sunset    | Thickening Hair Serum                           | \$104        | Collection                      |
|   | Fire Opal<br>First Love |        |                                       | \$40 ☐ Thickening & Volumizing                  | \$55         | ☐ LipSense Lip Collection       |
|   | Fleur De Lisa           |        | Violette                              | Shampoo                                         | \$130        | ☐ SeneGence Spa                 |
|   | Fly Girl                |        | violette                              | \$30 □ Thickening & Volumizing                  | Ψ.00         | Collection                      |
|   | Goddess                 | \$20 G | oss                                   | Holding Spray                                   | \$265        | ☐ SeneDerm Advanced             |
|   | Hazelnut                |        | Bougainvillea                         | \$14 □ Thickening & Volumizing                  |              | Anti-Aging Collection           |
|   | Heartbreaker            |        | Glossy                                | Holding Spray Mini                              | \$105        | ☐ SeneDerm BodyCare             |
|   | Honey Rose              |        | Gold Glitter                          | SENEDERM BODYCARE                               |              | Collection                      |
| П | Kiss For A Cause        |        | Matte                                 |                                                 | \$95         | ☐ SeneDerm SunCare              |
|   | Kiss Me Katie           |        | Opal                                  | \$30 □ Body Cream                               | <b>#</b> 400 | Collection                      |
|   | Lexie Bear-y            |        |                                       | \$20 □ Body Wash                                | \$120        | ☐ MakeSense Original            |
|   | Luv it                  |        | Pearl                                 | \$20 □ Body Scrub                               | \$140        | Collection  MakeSense Advanced  |
|   | Mauve Ice               |        | Pink Glitter                          | \$45 □ Body Lotion                              | \$140        | Anti-Aging Collection           |
|   | Mulled Wine             |        | Pink Sand                             | \$50 □ Detoxifying Mask                         | \$170        | 5 5                             |
|   | Napa                    |        | Rose                                  | \$20 □ Hand Cream                               | ΨΙΙΟ         | Collection                      |
|   | Nude                    |        | Sand<br>Silver Glitter                | SENEGENCE SPA COLLECTION                        | \$150        | ☐ SeneDerm Powder               |
|   | Nude Pink               | Ш      | Silver Giftter                        | \$35 □ Renewing & Brightening                   |              | Collection                      |
|   | Nutmeg                  | \$22 □ | Diamond Kiss Gloss                    | Hand Cream                                      |              |                                 |
|   | Persimmon               | Re     | emovers                               | \$55 □ Golden Radiance                          |              |                                 |
|   | Pink Champagne          |        | Ooops! Remover                        | Peel-Off Mask Collection                        |              |                                 |
|   | Plum                    |        | Brush Cleaner                         | \$40 □ Heel & Elbow                             |              |                                 |
|   | Plum Pretty             | \$20 □ | Fooops! Liquid Remover                | Softening Cream                                 |              |                                 |
|   | Plumeria                | \$20 □ | Fooops! Removing Wipes                | ABUNDANCE PARFUMS                               |              |                                 |
|   | Pomegranate             | SENE   | DERM SUNCARE                          | \$50 \super Abundance Fresh                     |              |                                 |
|   | Praline Rose            | ¢=0 □  | Salf Tanaina Brannina                 | \$50 ☐ Abundance Fresh<br>\$50 ☐ Abundance Lush |              |                                 |
|   | Precious Topaz          |        | Self-Tanning Bronzing<br>Coconut Milk | \$50 ☐ Abundance Bloom                          |              |                                 |
|   |                         |        | COCOTTAL TYTTIK                       | #30 - Abditablice bloom                         |              |                                 |