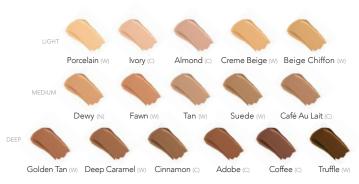

#### **Original Foundation \$50**

1 fl oz / 30 mL

This oil-free, water-resistant, and long-lasting liquid foundation can be used on any skin type and provides anti-aging and healthy skin benefits. Each shade can be used on a multitude of skin tones as it adapts to your skin pigmentation.

#### **Advanced Anti-Aging Foundation \$60**

1 fl oz / 30 mL

This powerful, creamy foundation is full of protective ingredients that help prevent damage to skin and contains SeneShield™ for defense against environmental hazards. Blended with moisturizers, vitamins, and minerals, this water-resistant skin care must-have includes long-lasting color pigments that adjust to a wide range of skin tones to keep you looking beautiful and staying that way.

| ☐ Almond ☐ Beige Chiffon                                                                                                        | ☐ Truffle<br>\$40 ☐ Hydrating Facial Serum Mist                                                                                                      | <ul><li>☐ Rustic Brown</li><li>☐ Sandstone Pearl</li><li>☐ Silver Violet</li></ul>                                                                                                                                          | \$28 LashSense VolumeIntense Mascara                                                                                  |
|---------------------------------------------------------------------------------------------------------------------------------|------------------------------------------------------------------------------------------------------------------------------------------------------|-----------------------------------------------------------------------------------------------------------------------------------------------------------------------------------------------------------------------------|-----------------------------------------------------------------------------------------------------------------------|
| <ul><li>□ Café Au Lait</li><li>□ Cinnamon</li></ul>                                                                             | \$25 Concealer/Blender                                                                                                                               | ☐ Silver violet ☐ Smoked Topaz                                                                                                                                                                                              | <ul><li>□ Black</li><li>□ Black Brown</li></ul>                                                                       |
| <ul><li>☐ Creme Beige</li><li>☐ Coffee</li><li>☐ Deep Caramel</li><li>☐ Dewy</li></ul>                                          | ☐ Deep☐ Green☐ Light☐ Medium☐ White                                                                                                                  | ☐ Snow ☐ Whisper Pink  \$22 ShadowSense Shimmer Eyeshadow                                                                                                                                                                   | \$28 LashSense VolumeIntense Waterproof Mascara Black Black Black                                                     |
| ☐ Fawn ☐ Golden Tan ☐ Ivory ☐ Porcelain ☐ Suede ☐ Tan ☐ Truffle  \$60 MakeSense Advanced Anti-Aging Foundation ☐ Adobe ☐ Almond | \$30 BlushSense Cream Blush  Bronze Cherry Chocolate Cherry Pink Berry Pouty Pink Terra Cotta Toasted Rose  \$50 Translucid Powder Brush Bronze Dust | □ Candied Cocoa Shimmer □ Copper Rose Shimmer □ Moca Java Shimmer □ Pink Opal Shimmer □ Rose Gold Glitter □ Sandstone Pearl Shimmer □ Silver Shimmer □ Smoked Topaz Shimmer  \$25 EyeSense Liquid Eye Liner □ Black □ Black | \$22 LinerSense Lip Liner  Berry Blu-Red Cocoa Neutral Persimmon Terra Cotta  \$20 Moisturizing Lip Balm Barely Berry |
| <ul><li>□ Beige Chiffon</li><li>□ Café Au Lait</li></ul>                                                                        | <ul><li>□ Natural</li><li>□ Silver Rose</li></ul>                                                                                                    | \$25 EyeSense Eye Liner Pencil                                                                                                                                                                                              | ☐ Blush Pink<br>\$25 ☐ LipSmooth Conditioning                                                                         |
| Cinnamon Coffee Creme Beige Deep Caramel Dewy Fawn Golden Tan Ivory Porcelain Suede                                             | \$22 ShadowSense Matte Eyeshadow  Amethyst  Candlelight  Denim  Garnet  Granite  Moca Java  Mulberry                                                 | □ Black □ Black Brown □ Navy □ Golden Shimmer  \$20 BrowSense Liquid Brow Color □ Auburn □ Dark □ Light □ Taupe                                                                                                             | Polish  LIPSENSE  \$25 Lip Color  Apple Cider  Aussie Rose  B. Ruby Beige Champagne Bella Blackberry                  |
| ☐ Tan                                                                                                                           | <ul><li>□ Onyx</li><li>□ Pink Frost</li></ul>                                                                                                        | \$24 □ UnderSense 3-in-1<br>Maximizing Lash Primer                                                                                                                                                                          | <ul><li>□ Blu-Red</li><li>□ Bombshell</li></ul>                                                                       |