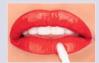

#### Long-lasting lip color stays on for up to 18 hours.

LipSense is the premier product of SeneGence and is unlike any conventional lipstick, stain, or color. As the original, long-lasting lip color, it is waterproof and does not kiss off, smear off, or budge off.

#### **HOW TO APPLY:**

Apply to clean, dry lips. For a defined look, line with LinerSense first. With lips parted, apply LipSense in one direction, beginning with outside corner of the mouth. Spread color in a fluid, sweeping motion across lips to opposite corner (do not move applicator back and forth). Apply three layers for longlasting results, letting color dry in between each layer. Finish with LipSense Gloss to maintain lasting color and moist lips.