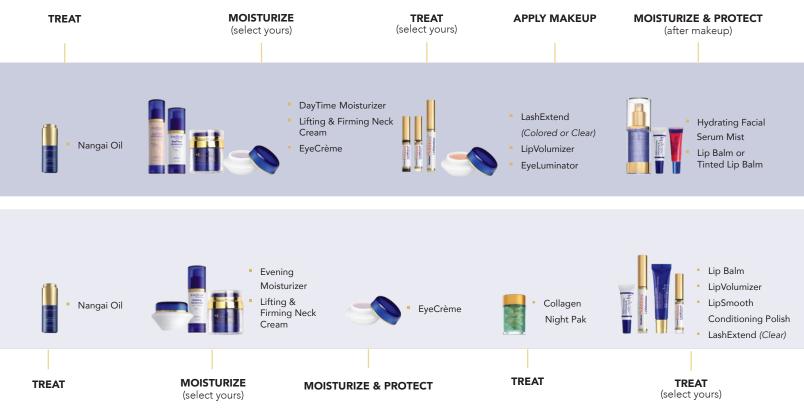

### SeneDerm Daily Regimen

**TREAT** 

Polishing Exfoliator Facial Resurfacer

Climate Control
SeneSerum-C

- Anti-Wrinkle
- Spot-On
- Dark Circle
- Brightening Multi-Vitamin

# PM

Fooops! Liquid or Wipes Ooops!

3 in 1 Cleanser

Polishing
Exfoliator
Facial
Resurfacer

Climate Control

- Anti-Wrinkle
- Spot-On
- Dark Circle
- Brightening Multi-Vitamin

**REMOVE** 

**CLEANSE** (select one)

**EXFOLIATE** (select yours)

ADVANCED ANTI-AGING (optional)

**TREAT** 

# SeneDerm Daily Regimen