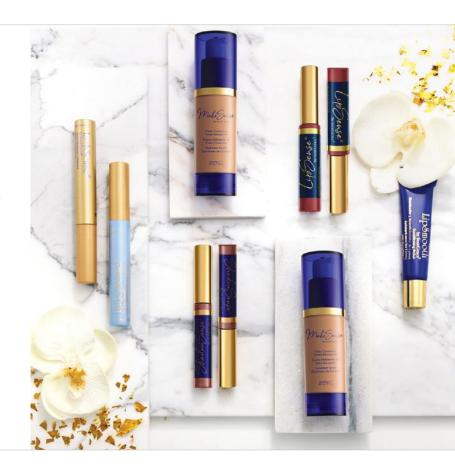

#### Sense Cosmetics

The Perfect Match

When used together, SeneDerm SkinCare and SenseCosmetics provide 24 hours of skin protection that can make every face look more beautiful, and keep it that way!

# Sense COSMETICS with SenePlex+®

#### Long-lasting lip color stays on for up to 18 hours.

LipSense is the premier product of SeneGence and is unlike any conventional lipstick, stain, or color. As the original, long-lasting lip color, it is waterproof and does not kiss off, smear off, or budge off.