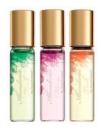

#### **Abundance Travel Trio \$50**

3 vials 0.17 oz / 5 mL each

Enjoy all three Abundance Parfums with this set of three rollerball vials in a custom velvet pouch, perfect for gorgeous scent on the go.

Abundance by SeneGence fragrances are created with the finest quality parfum oils and blended with SenePlex+ for luxurious, longlasting scent and skin care in one.