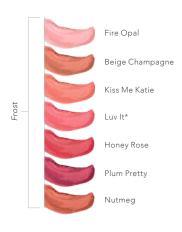

#### YELLOW BASED/WARM

| ☐ Almond ☐ Beige Chiffon                                                                                                        | ☐ Truffle<br>\$40 ☐ Hydrating Facial Serum Mist                                                                                                      | <ul><li>☐ Rustic Brown</li><li>☐ Sandstone Pearl</li><li>☐ Silver Violet</li></ul>                                                                                                                                          | \$28 LashSense VolumeIntense Mascara                                                                                  |
|---------------------------------------------------------------------------------------------------------------------------------|------------------------------------------------------------------------------------------------------------------------------------------------------|-----------------------------------------------------------------------------------------------------------------------------------------------------------------------------------------------------------------------------|-----------------------------------------------------------------------------------------------------------------------|
| <ul><li>□ Café Au Lait</li><li>□ Cinnamon</li></ul>                                                                             | \$25 Concealer/Blender                                                                                                                               | ☐ Silver violet ☐ Smoked Topaz                                                                                                                                                                                              | <ul><li>□ Black</li><li>□ Black Brown</li></ul>                                                                       |
| <ul><li>☐ Creme Beige</li><li>☐ Coffee</li><li>☐ Deep Caramel</li><li>☐ Dewy</li></ul>                                          | ☐ Deep☐ Green☐ Light☐ Medium☐ White                                                                                                                  | ☐ Snow ☐ Whisper Pink  \$22 ShadowSense Shimmer Eyeshadow                                                                                                                                                                   | \$28 LashSense VolumeIntense Waterproof Mascara Black Black Black                                                     |
| ☐ Fawn ☐ Golden Tan ☐ Ivory ☐ Porcelain ☐ Suede ☐ Tan ☐ Truffle  \$60 MakeSense Advanced Anti-Aging Foundation ☐ Adobe ☐ Almond | \$30 BlushSense Cream Blush  Bronze Cherry Chocolate Cherry Pink Berry Pouty Pink Terra Cotta Toasted Rose  \$50 Translucid Powder Brush Bronze Dust | □ Candied Cocoa Shimmer □ Copper Rose Shimmer □ Moca Java Shimmer □ Pink Opal Shimmer □ Rose Gold Glitter □ Sandstone Pearl Shimmer □ Silver Shimmer □ Smoked Topaz Shimmer  \$25 EyeSense Liquid Eye Liner □ Black □ Black | \$22 LinerSense Lip Liner  Berry Blu-Red Cocoa Neutral Persimmon Terra Cotta  \$20 Moisturizing Lip Balm Barely Berry |
| <ul><li>□ Beige Chiffon</li><li>□ Café Au Lait</li></ul>                                                                        | <ul><li>□ Natural</li><li>□ Silver Rose</li></ul>                                                                                                    | \$25 EyeSense Eye Liner Pencil                                                                                                                                                                                              | ☐ Blush Pink<br>\$25 ☐ LipSmooth Conditioning                                                                         |
| Cinnamon Coffee Creme Beige Deep Caramel Dewy Fawn Golden Tan Ivory Porcelain Suede                                             | \$22 ShadowSense Matte Eyeshadow  Amethyst  Candlelight  Denim  Garnet  Granite  Moca Java  Mulberry                                                 | □ Black □ Black Brown □ Navy □ Golden Shimmer  \$20 BrowSense Liquid Brow Color □ Auburn □ Dark □ Light □ Taupe                                                                                                             | Polish  LIPSENSE  \$25 Lip Color  Apple Cider  Aussie Rose  B. Ruby Beige Champagne Bella Blackberry                  |
| ☐ Tan                                                                                                                           | <ul><li>□ Onyx</li><li>□ Pink Frost</li></ul>                                                                                                        | \$24 □ UnderSense 3-in-1<br>Maximizing Lash Primer                                                                                                                                                                          | <ul><li>□ Blu-Red</li><li>□ Bombshell</li></ul>                                                                       |

|   | Cappuccino              |        | Purple Reign                          | \$45 ☐ SeneSun SPF 30 SunScreen                 | \$50 □       | Abundance Rollerball            |
|---|-------------------------|--------|---------------------------------------|-------------------------------------------------|--------------|---------------------------------|
|   | Caramel Apple           |        | Razzberry                             |                                                 |              | Travel Trio                     |
|   | Caramel Latte           |        | Roseberry                             | HAIRCOVERY HAIRCARE                             | COLL         | ECTIONS                         |
|   | Cocoa                   |        | Samon                                 | \$40 □ Moisturizing & Shine                     |              |                                 |
|   | Dark Pink               |        | Sassy Z                               | Enhancing Conditioner                           | \$190        |                                 |
|   | Dawn Rising             |        | Sheer Berry                           | \$60 □ Strengthening &                          | \$104        | Collection  ☐ SeneGence for Men |
|   | Fire 'n Ice             |        | Strawberry Shortcake Summer Sunset    | Thickening Hair Serum                           | \$104        | Collection                      |
|   | Fire Opal<br>First Love |        |                                       | \$40 ☐ Thickening & Volumizing                  | \$55         | ☐ LipSense Lip Collection       |
|   | Fleur De Lisa           |        | Violette                              | Shampoo                                         | \$130        | ☐ SeneGence Spa                 |
|   | Fly Girl                |        | violette                              | \$30 □ Thickening & Volumizing                  | Ψ.00         | Collection                      |
|   | Goddess                 | \$20 G | oss                                   | Holding Spray                                   | \$265        | ☐ SeneDerm Advanced             |
|   | Hazelnut                |        | Bougainvillea                         | \$14 □ Thickening & Volumizing                  |              | Anti-Aging Collection           |
|   | Heartbreaker            |        | Glossy                                | Holding Spray Mini                              | \$105        | ☐ SeneDerm BodyCare             |
|   | Honey Rose              |        | Gold Glitter                          | SENEDERM BODYCARE                               |              | Collection                      |
| П | Kiss For A Cause        |        | Matte                                 |                                                 | \$95         | ☐ SeneDerm SunCare              |
|   | Kiss Me Katie           |        | Opal                                  | \$30 □ Body Cream                               | <b>#</b> 400 | Collection                      |
|   | Lexie Bear-y            |        |                                       | \$20 □ Body Wash                                | \$120        | ☐ MakeSense Original            |
|   | Luv it                  |        | Pearl                                 | \$20 □ Body Scrub                               | \$140        | Collection  MakeSense Advanced  |
|   | Mauve Ice               |        | Pink Glitter                          | \$45 □ Body Lotion                              | \$140        | Anti-Aging Collection           |
|   | Mulled Wine             |        | Pink Sand                             | \$50 □ Detoxifying Mask                         | \$170        | 5 5                             |
|   | Napa                    |        | Rose                                  | \$20 □ Hand Cream                               | ΨΙΙΟ         | Collection                      |
|   | Nude                    |        | Sand<br>Silver Glitter                | SENEGENCE SPA COLLECTION                        | \$150        | ☐ SeneDerm Powder               |
|   | Nude Pink               | Ш      | Silver Giftter                        | \$35 □ Renewing & Brightening                   |              | Collection                      |
|   | Nutmeg                  | \$22 □ | Diamond Kiss Gloss                    | Hand Cream                                      |              |                                 |
|   | Persimmon               | Re     | emovers                               | \$55 □ Golden Radiance                          |              |                                 |
|   | Pink Champagne          |        | Ooops! Remover                        | Peel-Off Mask Collection                        |              |                                 |
|   | Plum                    |        | Brush Cleaner                         | \$40 □ Heel & Elbow                             |              |                                 |
|   | Plum Pretty             | \$20 □ | Fooops! Liquid Remover                | Softening Cream                                 |              |                                 |
|   | Plumeria                | \$20 □ | Fooops! Removing Wipes                | ABUNDANCE PARFUMS                               |              |                                 |
|   | Pomegranate             | SENE   | DERM SUNCARE                          | \$50 \super Abundance Fresh                     |              |                                 |
|   | Praline Rose            | ¢=0 □  | Salf Tanaina Brannina                 | \$50 ☐ Abundance Fresh<br>\$50 ☐ Abundance Lush |              |                                 |
|   | Precious Topaz          |        | Self-Tanning Bronzing<br>Coconut Milk | \$50 ☐ Abundance Bloom                          |              |                                 |
|   |                         |        | COCOTTAL TYTTIK                       | #30 - Abditablice bloom                         |              |                                 |