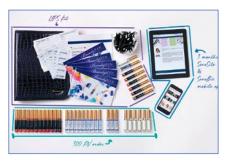

#### **SAVE OVER 50%**

\$345 (\$830 value)

#### Includes:

- 300 PV order with 12 LipSense colors, 12 Glosses, and 6 Ooops! Removers (\$600 total retail value)
- LIPS Demo Kit