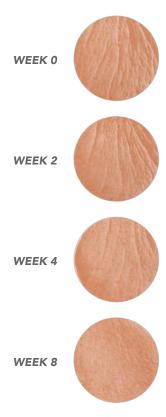

# Four to Eight Weeks to Revolutionary Results

Independent clinical test results of eight weeks of treatment with our proprietary formula, SenePlex+.

23.3% Increase in Cellular Renewal

Verified by an independent lab, clinical testing confirmed products with SenePlex+ are highly effective in increasing skin renewal, and regular use results in remarkable improvements to skin, including: **Skin smoothness increased by 45%. Almost 33% more individuals with sensitive skin were able to use SeneDerm SkinCare without irritation.** 