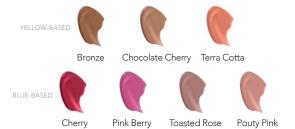

#### Cream Blush \$30

0.2 oz / 5.6 g

This makeup must-have delivers the perfect touch of natural-looking, long-lasting color blended with beneficial and nourishing ingredients. A little goes a long way with this color-concentrated formula that can be used to highlight, define, or contour.

| ☐ Almond ☐ Beige Chiffon                                                                                                        | ☐ Truffle<br>\$40 ☐ Hydrating Facial Serum Mist                                                                                                      | <ul><li>☐ Rustic Brown</li><li>☐ Sandstone Pearl</li><li>☐ Silver Violet</li></ul>                                                                                                                                          | \$28 LashSense VolumeIntense Mascara                                                                                  |
|---------------------------------------------------------------------------------------------------------------------------------|------------------------------------------------------------------------------------------------------------------------------------------------------|-----------------------------------------------------------------------------------------------------------------------------------------------------------------------------------------------------------------------------|-----------------------------------------------------------------------------------------------------------------------|
| <ul><li>□ Café Au Lait</li><li>□ Cinnamon</li></ul>                                                                             | \$25 Concealer/Blender                                                                                                                               | ☐ Silver violet ☐ Smoked Topaz                                                                                                                                                                                              | <ul><li>□ Black</li><li>□ Black Brown</li></ul>                                                                       |
| <ul><li>☐ Creme Beige</li><li>☐ Coffee</li><li>☐ Deep Caramel</li><li>☐ Dewy</li></ul>                                          | ☐ Deep☐ Green☐ Light☐ Medium☐ White                                                                                                                  | ☐ Snow ☐ Whisper Pink  \$22 ShadowSense Shimmer Eyeshadow                                                                                                                                                                   | \$28 LashSense VolumeIntense Waterproof Mascara Black Black Black                                                     |
| ☐ Fawn ☐ Golden Tan ☐ Ivory ☐ Porcelain ☐ Suede ☐ Tan ☐ Truffle  \$60 MakeSense Advanced Anti-Aging Foundation ☐ Adobe ☐ Almond | \$30 BlushSense Cream Blush  Bronze Cherry Chocolate Cherry Pink Berry Pouty Pink Terra Cotta Toasted Rose  \$50 Translucid Powder Brush Bronze Dust | □ Candied Cocoa Shimmer □ Copper Rose Shimmer □ Moca Java Shimmer □ Pink Opal Shimmer □ Rose Gold Glitter □ Sandstone Pearl Shimmer □ Silver Shimmer □ Smoked Topaz Shimmer  \$25 EyeSense Liquid Eye Liner □ Black □ Black | \$22 LinerSense Lip Liner  Berry Blu-Red Cocoa Neutral Persimmon Terra Cotta  \$20 Moisturizing Lip Balm Barely Berry |
| <ul><li>□ Beige Chiffon</li><li>□ Café Au Lait</li></ul>                                                                        | <ul><li>□ Natural</li><li>□ Silver Rose</li></ul>                                                                                                    | \$25 EyeSense Eye Liner Pencil                                                                                                                                                                                              | ☐ Blush Pink<br>\$25 ☐ LipSmooth Conditioning                                                                         |
| Cinnamon Coffee Creme Beige Deep Caramel Dewy Fawn Golden Tan Ivory Porcelain Suede                                             | \$22 ShadowSense Matte Eyeshadow  Amethyst  Candlelight  Denim  Garnet  Granite  Moca Java  Mulberry                                                 | □ Black □ Black Brown □ Navy □ Golden Shimmer  \$20 BrowSense Liquid Brow Color □ Auburn □ Dark □ Light □ Taupe                                                                                                             | Polish  LIPSENSE  \$25 Lip Color  Apple Cider  Aussie Rose  B. Ruby Beige Champagne Bella Blackberry                  |
| ☐ Tan                                                                                                                           | <ul><li>□ Onyx</li><li>□ Pink Frost</li></ul>                                                                                                        | \$24 □ UnderSense 3-in-1<br>Maximizing Lash Primer                                                                                                                                                                          | <ul><li>□ Blu-Red</li><li>□ Bombshell</li></ul>                                                                       |