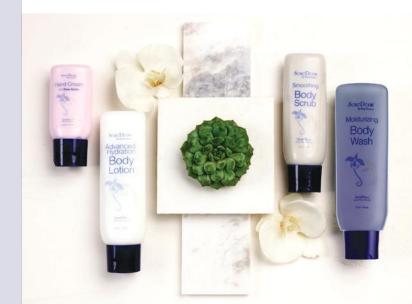

# SeneDerm BodyCare

with SenePlex+®

Anti-aging protection is just as important for the skin on your body as it is for the skin on your face. Daily stresses such as sun exposure and pollution cause premature signs of aging to hands, legs, and arms. Pamper and protect the skin on your body with SeneDerm BodyCare, formulated with anti-aging emollients and effective exfoliants to enjoy smooth, radiant skin from head to toe!

# Hand Cream with Shea Butter \$20

2.66 fl oz / 80 mL

Extra care for hands to balance, maintain, and seal in moisture, leaving no greasy feeling behind. A little goes a long way as it reactivates with water and rubbing throughout the day.

# Smoothing Body Scrub \$20

4 oz / 118 mL

Exfoliate away impurities and dry skin with this gentle yet effective all-over body scrub. Volcanic ash will buff your body's skin to a smooth, healthy glow and allow for better moisture absorption.

# Moisturizing Body Wash \$20

8 fl oz / 236 mL

A rich, foaming gel that gently cleanses without stripping skin of essential oils. While traditional soaps can dry and crack the skin, SeneDerm Body Wash contains aloe to soothe and condition while restoring balance and moisture. It can also be used as a shave cream or bubble bath.

# Advanced Hydration Body Lotion \$45

6 fl oz / 180 mL

Pamper your skin all over with rich, luxurious moisture and anti-aging protection. This rich cream intensely quenches skin and increases its ability to retain water, helping to correct and prevent signs of aging.