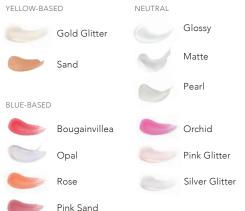

#### YELLOW-BASED Persimmon Terra Cotta Cocoa BLUE-BASED Neutral Berry

Lip Smooth

#### YELLOW BASED/WARM